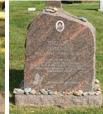

#### **Memorial Benches**





#### **Grass Level Memorial Footstones**







#### "Back to Nature" **Upright Monuments**

Available in Individual & Companion Models 24"x8"x30" on 30"x14"x6" 36"x8"x30" on 42"x14"x6" Available in Charcoal, Mesabi Black, Rustic Mahogany.











Back to Nature Cremation Boulder

#### **Back to Nature Granite Colors**







Charcoal

Mesabi Black

Rustic Mahogany

### The Garden of Remembrance Memorial Park offers a comprehensive selection of upright granite memorials and footmarkers.



Call our counselors for all of your memorial needs.

Phone: (301) 428-3000 Fax: (301) 428-3025 Email: info@gardenofremembrance.org

Visit us at www.gardenofremembrance.org

#### **New Specialty Memorials at** the Garden of Remembrance



**GRC-390** Only Available in Companion Model 42"x8"x30" on 54"x14"x8"



GRC-302 Only Available in Companion Model 48"x8"x28" on 60"x14"x8"

All available in China Gray, India Black, Coral Blue, India Red, Black Galaxy.



GRC-301 Only Available in Companion Model 42"x8"x26" on 54"x14"x8"



GRC-307 Only Av