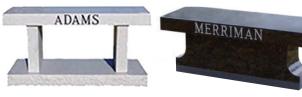

#### **Memorial Benches**





#### **Grass Level Memorial Footstones**







#### "Back to Nature" **Upright Monuments**

Available in Individual & Companion Models 24"x8"x30" on 30"x14"x6" 36"x8"x30" on 42"x14"x6" Available in Charcoal, Mesabi Black, Rustic Mahogany.











Back to Nature Cremation Boulder

#### **Back to Nature Granite Colors**







Charcoal

Mesabi Black

Rustic Mahogany

### The Garden of Remembrance Memorial Park offers a comprehensive selection of upright granite memorials and footmarkers.



Call our counselors for all of your memorial needs.

Phone: (301) 428-3000 Fax: (301) 428-3025 Email: info@gardenofremembrance.org

Visit us at www.gardenofremembrance.org

#### **New Specialty Memorials at** the Garden of Remembrance



**GRC-390** Only Available in Companion Model 42"x8"x30" on