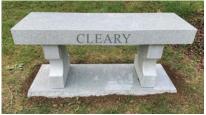

#### **Memorial Benches**





#### **Grass Level Memorial Footstones**







#### "Back to Nature" **Upright Monuments**

Available in Individual & Companion Models 24"x8"x30" on 30"x14"x6" 36"x8"x30" on 42"x14"x6" Available in Charcoal, Mesabi Black, Rustic Mahogany.











Back to Nature Cremation Boulder

#### **Back to Nature Granite Colors**







Charcoal

Mesabi Black

Rustic Mahogany

### The Garden of Remembrance Memorial Park offers a comprehensive selection of upright granite memorials and footmarkers.



Call our counselors for all of your memorial needs.

Phone: (301) 428-3000 Fax: (301) 428-3025 Email: info@gardenofremembrance.org

Visit us at www.gardenofremembrance.org

#### **New Specialty Memorials at** the Garden of Remembrance



**GRC-390** Only Available in Companion Model 42"x8"x30" on 54