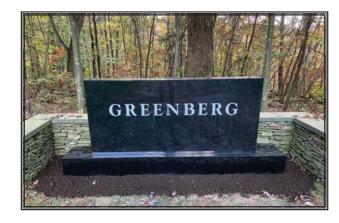

#### **Memorial Benches**





#### **Grass Level Memorial Footstones**







#### "Back to Nature" **Upright Monuments**

Available in Individual & Companion Models 24"x8"x30" on 30"x14"x6" 36"x8"x30" on 42"x14"x6" Available in Charcoal, Mesabi Black, Rustic Mahogany.











Back to Nature Cremation Boulder

#### **Back to Nature Granite Colors**







Charcoal

Mesabi Black

Rustic Mahogany

### The Garden of Remembrance Memorial Park offers a comprehensive selection of upright granite memorials and footmarkers.



Call our counselors for all of your memorial needs.

Phone: (301) 428-3000 Fax: (301) 428-3025 Email: info@gardenofremembrance.org

Visit us at www.gardenofremembrance.org

#### **New Specialty Memorials at** the Garden of Remembrance



**GRC-390** Only Available in Companion Model 42"x8"x30" on 54"x14"x8"



GRC-302 Only Available in Companion Model 48"x8"x28" on 60"x14"x8"

All available in China Gray, India Black, Coral Blue, India Red, Black Galaxy.



GRC-301 Only Available in Companion Model 42"x8"x26" on 54"x14"x8"



GRC-307 Only Available in Individual Model 30"x6"x36" on 42"x12"x6"



GRC-222 Only Available in Individual Model 24"x6"x30" on 36"x12"x6"



14321 Comus Road, Clarksburg, MD 20871

## Available in Individual and Companion Memorials













TRACHTMAN





# Off