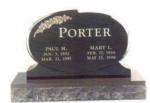

#### **Memorial Benches**





#### **Grass Level Memorial Footstones**







#### "Back to Nature" **Upright Monuments**

Available in Individual & Companion Models 24"x8"x30" on 30"x14"x6" 36"x8"x30" on 42"x14"x6" Available in Charcoal, Mesabi Black, Rustic Mahogany.











Back to Nature Cremation Boulder

#### **Back to Nature Granite Colors**







Charcoal

Mesabi Black

Rustic Mahogany

### The Garden of Remembrance Memorial Park offers a comprehensive selection of upright granite memorials and footmarkers.



Call our counselors for all of your memorial needs.

Phone: (301) 428-3000 Fax: (301) 428-3025 Email: info@gardenofremembrance.org

Visit us at www.gardenofremembrance.org

#### **New Specialty Memorials at** the Garden of Remembrance



**GRC-390** Only Available in Companion Model 42"x8"x30" on 54"x14"x8"



GRC-302 Only Available in Companion Model 48"x8"x28" on 60"x14"x8"

All available in China Gray, India Black, Coral Blue, India Red, Black Galaxy.



GRC-301 Only Available in Companion Model 42"x8"x26" on 54"x14"x8"



GRC-307 Only Available in Individual Model 30"x6"x36" on 42"x12"x6"



GRC-222 Only Available in Individual Model 24"x6"x30" on 36"x12"x6"



14321 Comus Road, Clarksburg, MD 20871

## Available in Individual and Companion Memorials













TRACHTMAN





# Offering a large selection of colors, shapes and styles for every expression of remembrance.



#### **Mausoleum and Columbarium Inscriptions**





#### **Available Granite Colors**





African Red

Bahama Blue





Canadian Mahogany

Flas