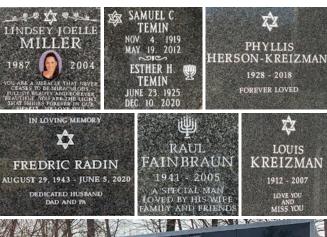

at www.gardenofremembrance.org

#### **New Specialty Memorials at** the Garden of Remembrance



**GRC-390** Only Available in Companion Model 42"x8"x30" on 54"x14"x8"



GRC-302 Only Available in Companion Model 48"x8"x28" on 60"x14"x8"

All available in China Gray, India Black, Coral Blue, India Red, Black Galaxy.



GRC-301 Only Available in Companion Model 42"x8"x26" on 54"x14"x8"



GRC-307 Only Available in Individual Model 30"x6"x36" on 42"x12"x6"



GRC-222 Only Available in Individual Model 24"x6"x30" on 36"x12"x6"



14321 Comus Road, Clarksburg, MD 20871

## Available in Individual and Companion Memorials













TRACHTMAN





# Offering a large selection of colors, shapes and styles for every expression of remembrance.



#### **Mausoleum and Columbarium Inscriptions**





#### **Available Granite Colors**





African Red

Bahama Blue





Canadian Mahogany

Flash Black





Gray

India Black





India Red

Morning Rose





Salisbury Pink

Silver Cloud

Available colors are subject to change and vary in natural color.