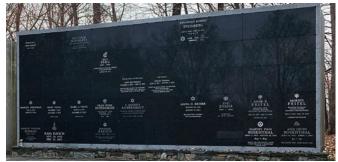

t www.gardenofremembrance.org

#### **New Specialty Memorials at** the Garden of Remembrance



**GRC-390** Only Available in Companion Model 42"x8"x30" on 54"x14"x8"



GRC-302 Only Available in Companion Model 48"x8"x28" on 60"x14"x8"

All available in China Gray, India Black, Coral Blue, India Red, Black Galaxy.



GRC-301 Only Available in Companion Model 42"x8"x26" on 54"x14"x8"



GRC-307 Only Available in Individual Model 30"x6"x36" on 42"x12"x6"



GRC-222 Only Available in Individual Model 24"x6"x30" on 36"x12"x6"



14321 Comus Road, Clarksburg, MD 20871

## Available in Individual and Companion Memorials













TRACHTMAN





# Offering a large selection of colors, shapes and styles for every expression of remembrance.



#### **Mausoleum and Columbarium Inscriptions**





#### **Available Granite Colors**





African Red

Bahama Blue





Canadian Mahogany

Flash Black





Gray

India Black





India Red

Morning Rose





Salisbury Pink

Silver Cloud

Available colors are subject to change and vary in natural color.