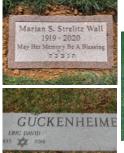

#### **Memorial Benches**





#### **Grass Level Memorial Footstones**







#### "Back to Nature" **Upright Monuments**

Available in Individual & Companion Models 24"x8"x30" on 30"x14"x6" 36"x8"x30" on 42"x14"x6" Available in Charcoal, Mesabi Black, Rustic Mahogany.











Back to Nature Cremation Boulder

#### **Back to Nature Granite Colors**







Charcoal

Mesabi Black

Rustic Mahogany

### The Garden of Remembrance Memorial Park offers a comprehensive selection of upright granite memorials and footmarkers.



Call our counselors for all of your memorial needs.

Phone: (301) 428-3000 Fax: (301) 428-3025 Email: info@gardenofremembrance.org

Visit us at www.gardenofremembrance.org

#### **New Specialty Memorials at** the Garden of Remembrance



**GRC-390** Only Available in Companion Model 42"x8"x30" on 54"x14"x8"



GRC-302 Only Available in Compan