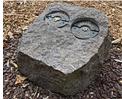

#### "Back to Nature" **Upright Monuments**

Available in Individual & Companion Models 24"x8"x30" on 30"x14"x6" 36"x8"x30" on 42"x14"x6" Available in Charcoal, Mesabi Black, Rustic Mahogany.

Back to Nature Cremation Boulder