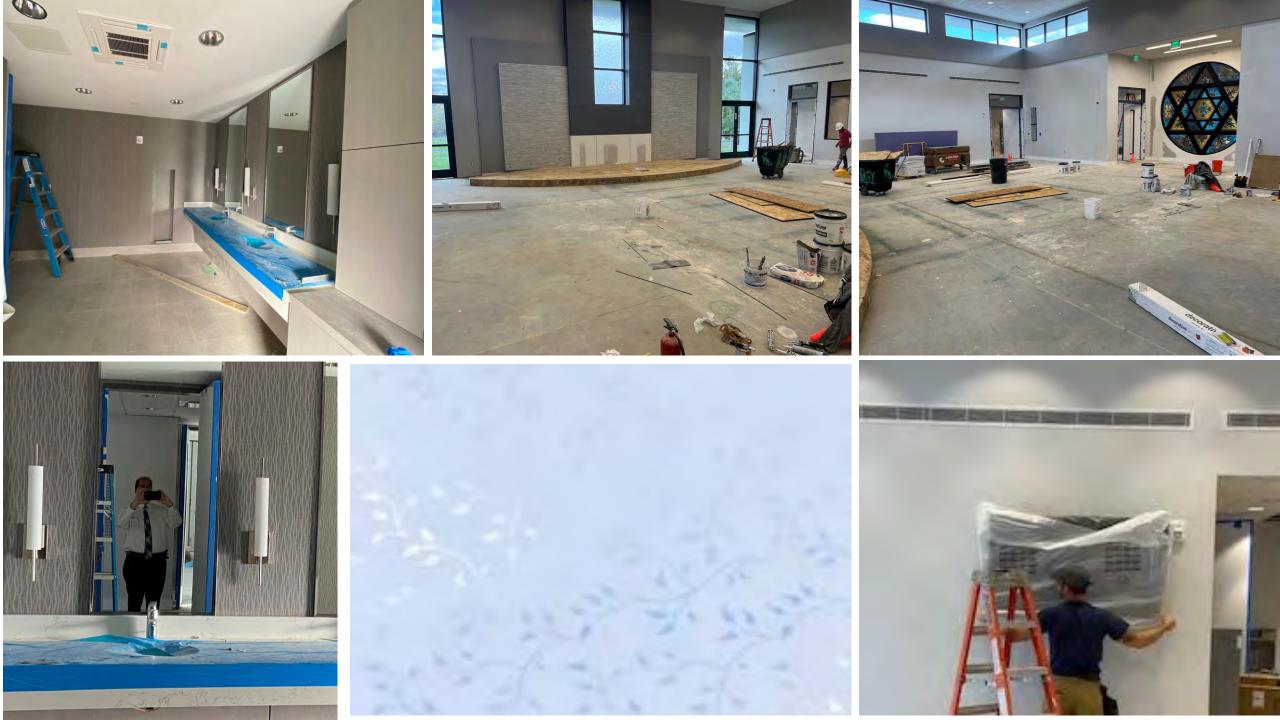

## Memorial Center & Chapel Construction Photos

Started - December 2021

Expected Construction Completion Date - Fall 2022 Please Pardon the Construction Inconvenience

Marilyn & Raymond Greenberg Memorial Center Tina & Albert H. Small, Jr. Memorial Chapel Wasserman-Gill Family Comfort Wing Dreyfuss Memorial Hall • Groban Memorial Lobby • Rabbi Joseph P. Weinberg Memorial Garden Thank you to our generous donors. Dedication Opportunities available.

## TINA & ALBERT H. SMALL, JR. MEMORIAL CHAPEL

Thank you to our Committee, Donors, Board, Construction Partners, Families, & Staff on a job well done!