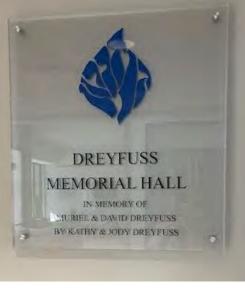

## Memorial Center & Chapel Construction Photos

Started - December 2021

Expected Construction Completion Date - Fall 2022 Please Pardon the Construction Inconvenience

Marilyn & Raymond Greenberg Memorial Center Tina & Albert H. Small, Jr. Memorial Chapel Wasserman-Gill Family Comfort Wing Dreyfuss Memorial Hall • Groban Memorial Lobby • Rabbi Joseph P. Weinberg Memorial Garden Thank you to our generous donors. Dedication Opportunities available.

Please join us as we recognize and thank our benefactors and all of our generous donors.

Marilyn & Raymond Greenberg Memorial Center Wasserman-Gill Family Wing Muriel & David Dreyfuss Memorial Hall Tina & Albert H. Small, Jr. Memorial Chapel Lynne & Mark Groban Family Lobby Martha & Philip Sagon Family Foundation Plaza