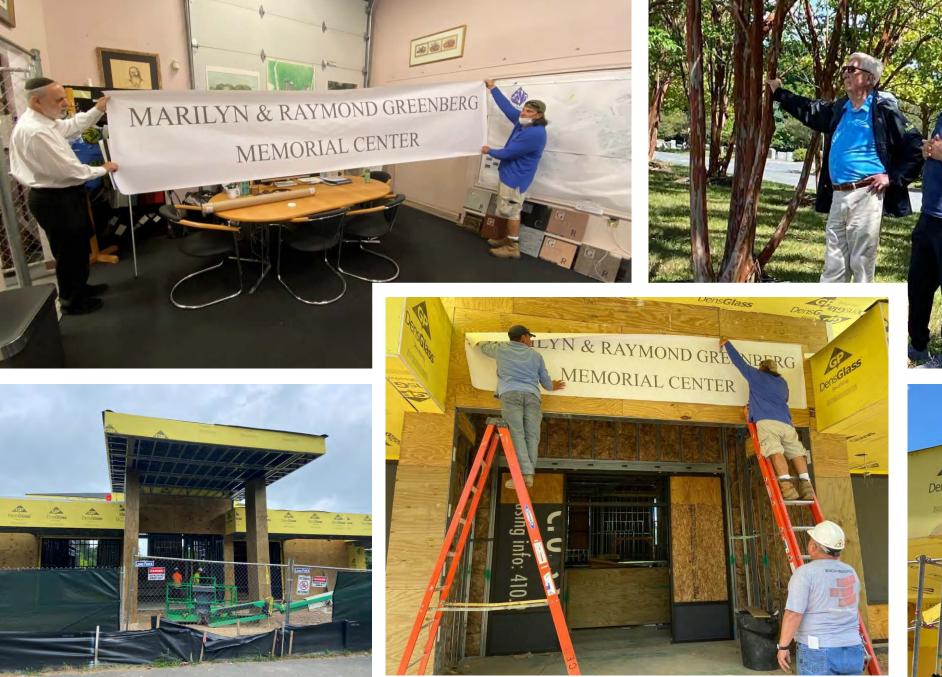

## Memorial Center & Chapel Construction Photos

Started - December 2021

Expected Construction Completion Date - Fall 2022 Please Pardon the Construction Inconvenience

Marilyn & Raymond Greenberg Memorial Center Tina & Albert H. Small, Jr. Memorial Chapel Wasserman-Gill Family Comfort Wing Dreyfuss Memorial Hall • Groban Memorial Lobby • Rabbi Joseph P. Weinberg Memorial Garden Thank you to our generous donors. Dedication Opportunities available.

February 2022

April 2022

Future Site of the Rabbi Joseph P. Weinberg Memorial Garden Dedication - Spring 2023

## TINA & ALBERT H. SMALL, JR. MEMORIAL CHAPEL

Thank you to our Committee, Donors, Board, Construction Partners, Families, & Staff on a job well done!