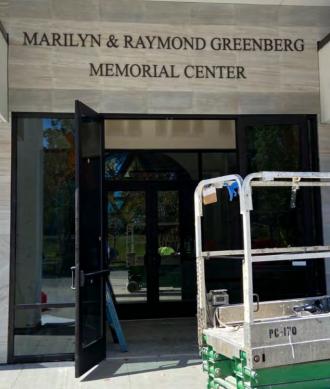

## Memorial Center & Chapel Construction Photos

Started - December 2021

Expected Construction Completion Date - Fall 2022 Please Pardon the Construction Inconvenience

Marilyn & Raymond Greenberg Memorial Center Tina & Albert H. Small, Jr. Memorial Chapel Wasserman-Gill Family Comfort Wing Dreyfuss Memorial Hall • Groban Memorial Lobby • Rabbi Joseph P. Weinberg Memorial Garden Thank you to our generous donors. Dedication Opportunities available.

Please join us as we recognize and thank our benefactors and all of our generous donors.

Marilyn & Raymond Greenberg Memorial Center Wasserman-Gill Family Wing Muriel & David Dreyfuss Memorial Hall Tina & Albert H. Small, Jr. Memorial Chapel Lynne & Mark Groban Family Lobby Martha & Philip Sagon Family Foundation Plaza