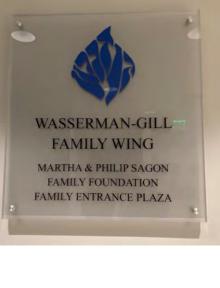

Please join us as we recognize and thank our benefactors and all of our generous donors.

Marilyn & Raymond Greenberg Memorial Center Wasserman-Gill Family Wing Muriel & David Dreyfuss Memorial Hall Tina & Albert H. Small, Jr. Memorial Chapel Lynne & Mark Groban Family Lobby Martha & Philip Sagon Family Foundation Plaza