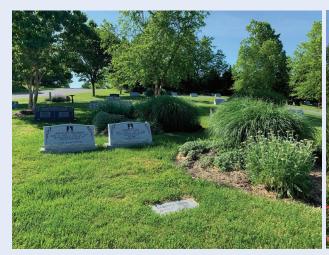

## The Garden of Remembrance Family Gardens

Within the Garden of Remembrance Memorial Park, our limited and distinct Family Gardens provide a park-like setting for loved ones next to low flowering plantings and tall grasses sprinkled throughout the section. Low slant memorial markers are used in this section so as not to distract from the beautiful gardens or interfere with the expansive view of the rolling hills of the memorial park.

Available in family groupings of up to eight loved ones between flowerbeds, spaces in the Family Gardens are \$3,400 per plot. An additional \$290 contribution per site is required for our permanent Endowed Care Trust Fund to maintain the Family Gardens section and the memorial park.