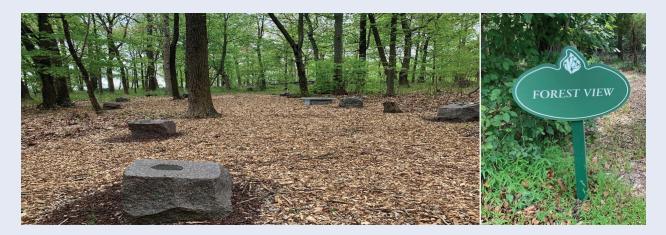

## The Garden of Remembrance Forest View

Within the Garden of Remembrance Memorial Park are unique
Forest View with opportunities for families to dedicate
"Back-to-Nature" boulders for the single or double entombment
of cremated remains of loved ones. Nestled among forest trees
and adjacent to a conservation preserve, the boulders are
placed along unique walking trails.

For information about our Forest View, please contact our experienced counselors at **301-428-3000** or **Info@gardenofremembrance.org.**