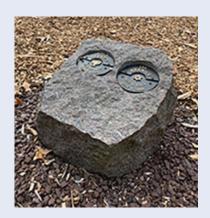

"Back-to-Nature" boulders are available in the natural colors Rustic Mahogany, Charcoal, or Mesabi Black and personalized name and date scrolls are inscribed on the Bronze cover. The cost for the perpetual boulder is \$9,520 for one core and \$12,645 for a companion core plus a \$290 one-time contribution to the Endowed Care Trust Fund to perpetually maintain the memorial park.