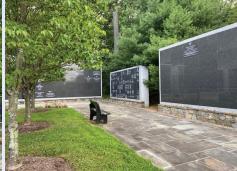

Court of Abraham Mausoleums and Columbariums

Both courtyards include multi-level granite and marble buildings surrounding a welcoming plaza for visitation and contemplation. Crypts accommodate a loved one's casket and niches may hold one or two family urns. Inscriptions, endearments, and symbols are engraved on the black marble front of each sacred space including the names and dates of birth and death. Mausoleums are \$7,600, Columbariums are \$2,950 for a single urn, and \$4,450 for a double urn. An additional, one-time \$290 contribution for each site is placed in our permanent Endowed Care Trust Fund to maintain the courtyard and memorial park in perpetuity.

Court of Sarah Mausoleums and Columbariums

For information about Mausoleums and Columbariums or other ways to memorialize loved ones within our sacred Gan Zikaron, please contact a member of our Garden of Remembrance staff at 301-428-3000 or Info@gardenofremembrance.org.